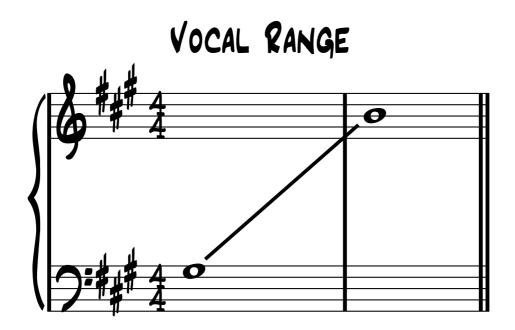

## A NIGEL HANLEY MUSIC ARRANGEMENT

# QUE SERA SERA

Lyrics & Music by Jay Livingston, Raymond B. Evans

#### Key of A

#### ARR. NIGEL HANLEY

### 7-PC POP BAND CHART

| Rhythm Section | <b>3pc Horn Section</b> |             |
|----------------|-------------------------|-------------|
| Piano          | Trumpet                 |             |
| Guitar         | Tenor Sax/Flute         |             |
| Bass           | Trombone                |             |
| Drums          |                         | Lyric Sheet |

Copyright © 1955 by JAY LIVINGSTON MUSIC and ST. ANGELO MUSIC Copyright Renewed All Rights Reserved Used by Permission

This chart is scored for rhythm section and 3 piece horn section.

The tenor sax doubles on flute.

The piano part features flute and string lines