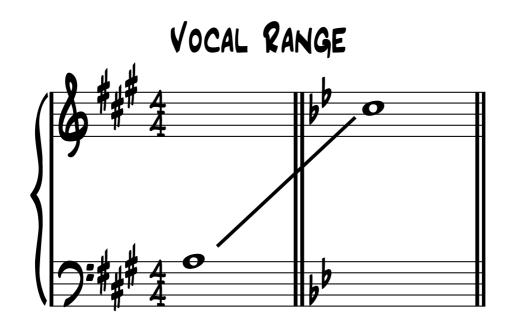

## LOOK AT ME, I'M SANDRA DEE

Lyrics & Music by Warren Casey and Jim Jacobs

Key of A/Bb